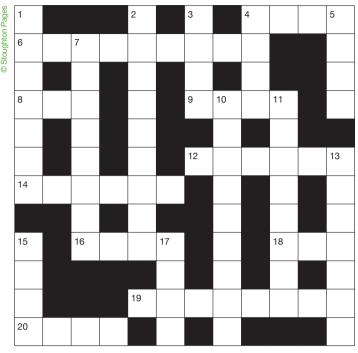

# Stoughton Pages Crossword

#### Across

- 4 Person of Scottish origin (4)
- 6 Closest to the centre (9)
- 8 A feeling or reaction based on an instinctive emotional response (3)
- 9 Moved quickly (4)
- 12 Body's extreme response to an infection (6)
- 14 Predatory insect with a triangular head (6)
- 16 Look or gaze in a lascivious way (4)
- 18 Sheltered side of something (3) 19 Something of no lasting significance (8)
- 20 Land used for growing crops and rearing animals (4)

#### Down

- 1 Territory ruled by a king or queen (7)
- 2 Former (9)
- 3 Small amounts of a strong alcoholic drink (4)
- Inflamed swelling on the edge of an eyelid (4)
- 5 Tailless amphibian with a short stout
- body and short legs (4) 7 Based on a suggestion, estimate, or theory (8)
- 10 Maintained something in its original or existing state (9)
- 11 To be absorbed by a liquid (8)
- 13 More than two but not many (7) 15 Food formed into an oblong shape
- and sliced into portions (4)
- 17 Thick strong cord made by twisting together strands of hemp, sisal, nylon, or similar material. (4)